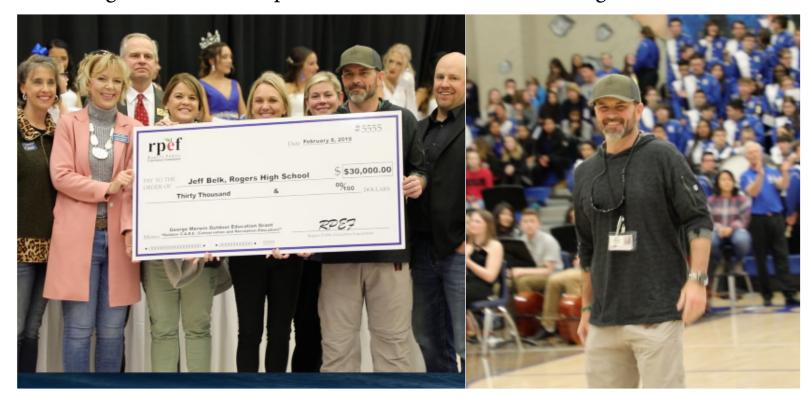

### JEFF BELK Rogers High School

In his will, local outdoor enthusiast George Merwin left a portion of his estate to the Rogers Public Education Foundation with the directive that the money should "provide teacher grants in the area of outdoor education." Mr. Merwin was passionate about sailing and water safety, and he annually opened his boat dock and its facilities to student groups.

In February, the fourth annual George Merwin Outdoor Grant in the amount of \$30,000 was awarded to Jeff Belk, physical education teacher at Rogers High School.

The grant, entitled "Outdoor C.A.R.E (Conservation and Recreation Education)" will fund an incredible amount of equipment including a climbing wall, climbing pads and ropes, harnesses, helmets, kayaks and a trailer, water filters, sleeping bags, camping chairs, and more. Through this project the Outdoor Education program at Rogers High School will become more innovative, and encourage students to step out of their comfort zones and grow as individuals.